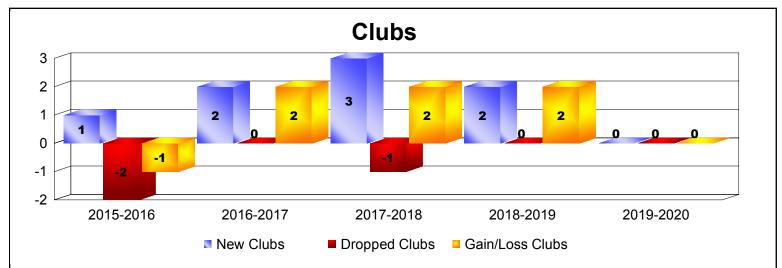

| Year      | New<br>Clubs | Dropped<br>Clubs | Gain/<br>Loss<br>Clubs | New<br>Members | Charter<br>Members | Reinstate<br>Members | Transfer<br>Members | Total<br>Member<br>Added | Total<br>Members<br>Dropped | Gain/<br>Loss<br>Members |
|-----------|--------------|------------------|------------------------|----------------|--------------------|----------------------|---------------------|--------------------------|-----------------------------|--------------------------|
| 2015-2016 | 1            | -2               | -1                     | 159            | 25                 | 10                   | 5                   | 199                      | -197                        | 2                        |
| 2016-2017 | 2            | 0                | 2                      | 188            | 46                 | 7                    | 12                  | 253                      | -185                        | 68                       |
| 2017-2018 | 3            | -1               | 2                      | 191            | 102                | 7                    | 8                   | 308                      | -244                        | 64                       |
| 2018-2019 | 2            | 0                | 2                      | 139            | 51                 | 10                   | 11                  | 211                      | -298                        | -87                      |
| 2019-2020 | 0            | 0                | 0                      | 35             | 0                  | 3                    | 13                  | 51                       | -132                        | -81                      |
| Average   | 2            | -1               | 1                      | 142            | 45                 | 7                    | 10                  | 204                      | -211                        | -7                       |