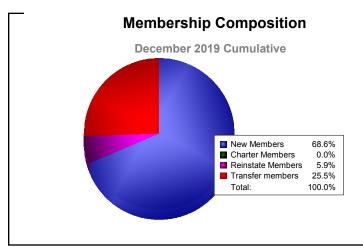

| Year      | New<br>Clubs | Dropped<br>Clubs | Gain/<br>Loss<br>Clubs | New<br>Members | Charter<br>Members | Reinstate<br>Members | Transfer<br>Members | Total<br>Member<br>Added | Total<br>Members<br>Dropped | Gain/<br>Loss<br>Members |
|-----------|--------------|------------------|------------------------|----------------|--------------------|----------------------|---------------------|--------------------------|-----------------------------|--------------------------|
| 2015-2016 | 1            | -2               | -1                     | 159            | 25                 | 10                   | 5                   | 199                      | -197                        | 2                        |
| 2016-2017 | 2            | 0                | 2                      | 188            | 46                 | 7                    | 12                  | 253                      | -185                        | 68                       |
| 2017-2018 | 3            | -1               | 2                      | 191            | 102                | 7                    | 8                   | 308                      | -244                        | 64                       |
| 2018-2019 | 2            | 0                | 2                      | 139            | 51                 | 10                   | 11                  | 211                      | -298                        | -87                      |
| 2019-2020 | 0            | 0                | 0                      | 35             | 0                  | 3                    | 13                  | 51                       | -132                        | -81                      |
| Average   | 2            | -1               | 1                      | 142            | 45                 | 7                    | 10                  | 204                      | -211                        | -7                       |