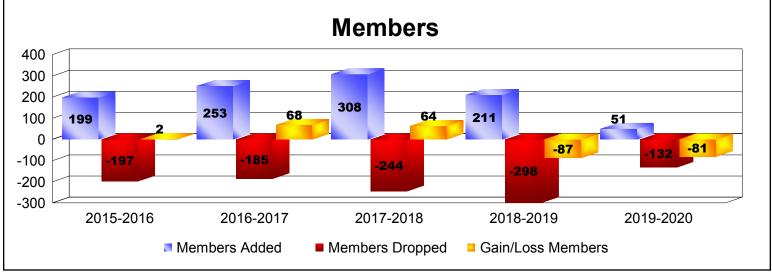

| Year      | New<br>Clubs | Dropped<br>Clubs | Gain/<br>Loss<br>Clubs | New<br>Members | Charter<br>Members | Reinstate<br>Members | Transfer<br>Members | Total<br>Member<br>Added | Total<br>Members<br>Dropped | Gain/<br>Loss<br>Members |
|-----------|--------------|------------------|------------------------|----------------|--------------------|----------------------|---------------------|--------------------------|-----------------------------|--------------------------|
| 2015-2016 | 1            | -2               | -1                     | 159            | 25                 | 10                   | 5                   | 199                      | -197                        | 2                        |
| 2016-2017 | 2            | 0                | 2                      | 188            | 46                 | 7                    | 12                  | 253                      | -185                        | 68                       |
| 2017-2018 | 3            | -1               | 2                      | 191            | 102                | 7                    | 8                   | 308                      | -244                        | 64                       |
| 2018-2019 | 2            | 0                | 2                      | 139            | 51                 | 10                   | 11                  | 211                      | -298                        | -87                      |
| 2019-2020 | 0            | 0                | 0                      | 35             | 0                  | 3                    | 13                  | 51                       | -132                        | -81                      |
| Average   | 2            | -1               | 1                      | 142            | 45                 | 7                    | 10                  | 204                      | -211                        | -7                       |