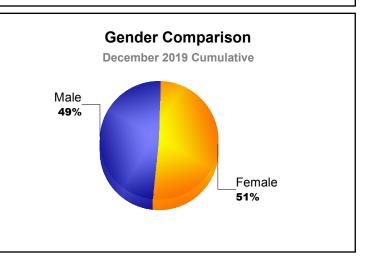

| -244                        | 64                       |
| 2018-2019 | 2            | 0                | 2                      | 139            | 51                 | 10                   | 11                  | 211                      | -298                        | -87                      |
| 2019-2020 | 0            | 0                | 0                      | 35             | 0                  | 3                    | 13                  | 51                       | -132                        | -81                      |
| Average   | 2            | -1               | 1                      | 142            | 45                 | 7                    | 10                  | 204                      | -211                        | -7                       |